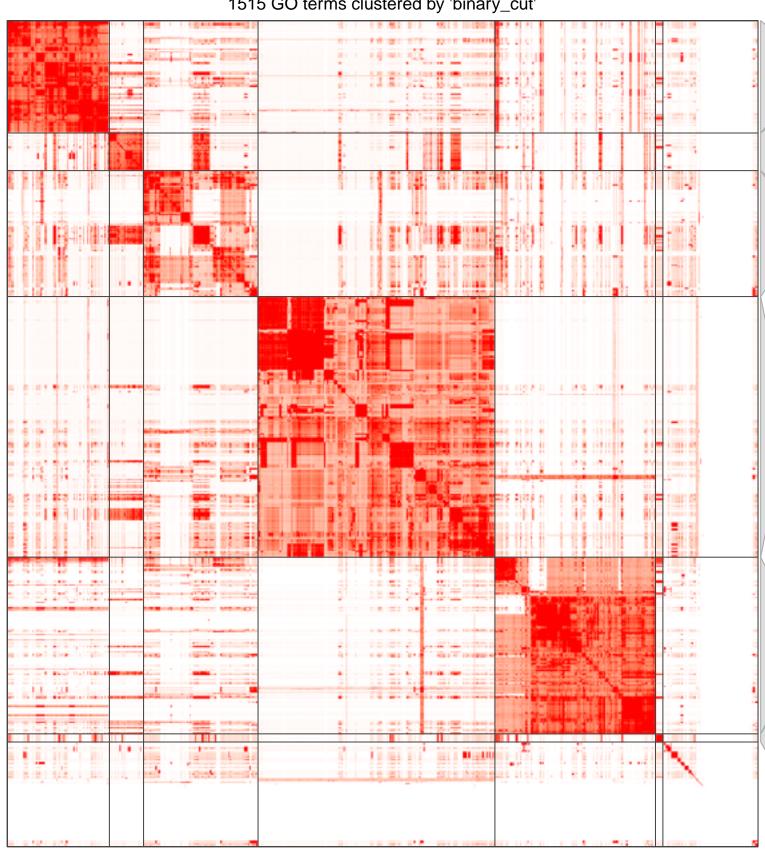

1515 GO terms clustered by 'binary\_cut'

transmembrane secretion ion calcium localization vesicle cell membrane transport regulation

junction microtubule disassembly regulation maintenance nucleosome dna complex organization assembly

cellular signal negative pathway receptor positive cell regulation response signaling

rna negative biosynthetic catabolic positive mrna transcription **Process** regulation metabolic

**Similarity** 0.4 0.3

> 0.2 0.1

formation positive muscle differentiation involved negative development morphogenesis regulation cell

transition metal cellular cation postsynaptic membrane iron homeostasis regulation ion