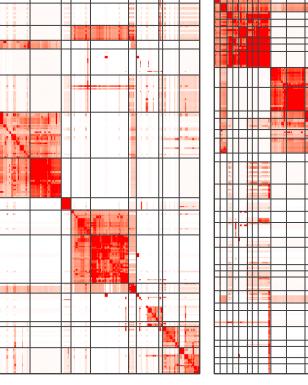

## 305 terms clustered by 'binary\_cut'

305 terms clustered by 'hdbscan'

305 terms clustered by 'walktrap'

305 terms clustered by 'kmeans'

305 terms clustered by 'dynamicTreeCut'

305 terms clustered by 'fast\_greedy'

## Similarity 0 0.1 0.2 0.3 0.4 0.5

Small clusters (size < 5)