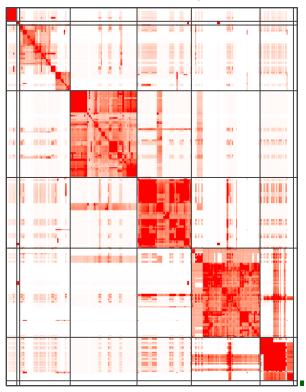

## 305 terms clustered by 'binary\_cut'

305 terms clustered by 'hdbscan'

305 terms clustered by 'walktrap'

305 terms clustered by 'kmeans'

305 terms clustered by 'dynamicTreeCut'

305 terms clustered by 'fast\_greedy'

## Similarity 0 0.1 0.2 0.3 0.4 0.5

Small clusters (size < 5)