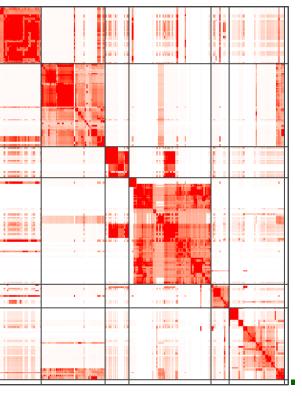

## 305 terms clustered by 'binary\_cut'

305 terms clustered by 'hdbscan'

305 terms clustered by 'walktrap'

305 terms clustered by 'kmeans'

305 terms clustered by 'dynamicTreeCut'

305 terms clustered by 'fast\_greedy'

## Similarity 0 0.1 0.2 0.3 0.4 0.5

Small clusters (size < 5)