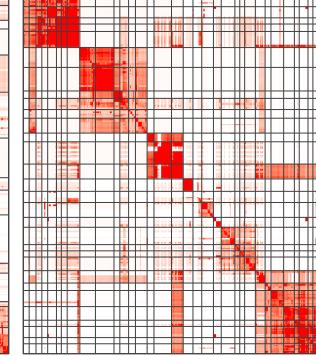

## 305 terms clustered by 'binary\_cut'

305 terms clustered by 'hdbscan'

305 terms clustered by 'walktrap'

305 terms clustered by 'kmeans'

305 terms clustered by 'dynamicTreeCut'

305 terms clustered by 'fast\_greedy'

## Similarity 0 0.1 0.2 0.3 0.4 0.5

Small clusters (size < 5)