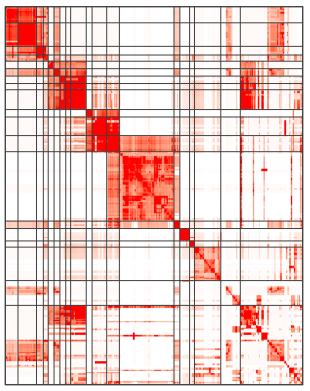

## 305 terms clustered by 'binary\_cut'

305 terms clustered by 'hdbscan'

305 terms clustered by 'walktrap'

305 terms clustered by 'kmeans'

305 terms clustered by 'dynamicTreeCut'

305 terms clustered by 'fast\_greedy'

## Similarity 0 0.1 0.2 0.3 0.4 0.5

Small clusters (size < 5)