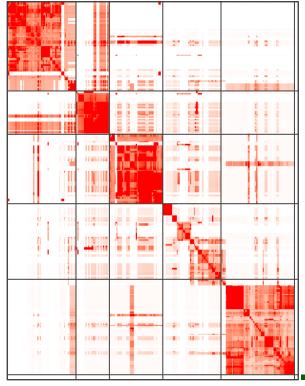

## 305 terms clustered by 'binary\_cut'

305 terms clustered by 'hdbscan'

305 terms clustered by 'walktrap'

305 terms clustered by 'kmeans'

305 terms clustered by 'dynamicTreeCut'

305 terms clustered by 'fast\_greedy'

## Similarity 0 0.1 0.2 0.3 0.4 0.5

Small clusters (size < 5)