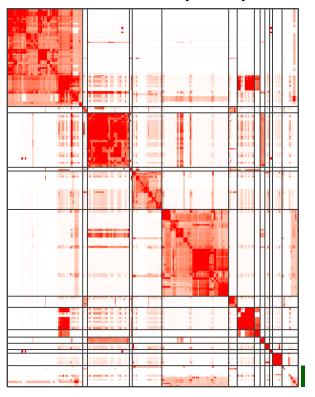

## 305 terms clustered by 'binary\_cut'

305 terms clustered by 'hdbscan'

305 terms clustered by 'walktrap'

305 terms clustered by 'kmeans'

305 terms clustered by 'dynamicTreeCut'

305 terms clustered by 'fast\_greedy'

## Similarity 0 0.1 0.2 0.3 0.4 0.5

Small clusters (size < 5)