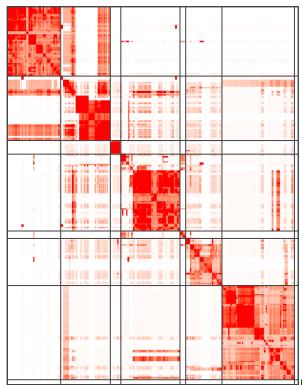

## 305 terms clustered by 'binary\_cut'

305 terms clustered by 'hdbscan'

305 terms clustered by 'walktrap'

305 terms clustered by 'kmeans'

305 terms clustered by 'dynamicTreeCut'

305 terms clustered by 'fast\_greedy'

## Similarity 0 0.1 0.2 0.3 0.4 0.5

Small clusters (size < 5)